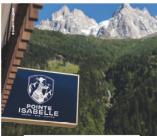

ISABELLA

IDADELLIA Premise hiver pour lhotte Painte Isabele dont la rinoration complète a été confisé au designer suddois Synt Tampoil. Il s'est ingrisé de Pristoire de la cékter alpriste britannique Isabella Straton qui risâna la premiser accession hivemañs du Mont Banc en 1878 en compagnia du guide Jean Chaelet. Une balle histoire qui fait tous l'annes do ce bé Indei cosy,impieret confortable, en pien cœur de Chamonix.