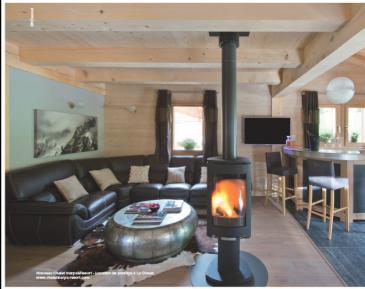

ISABELLA

IDADELLIA Premise hiver pour lhotte Painte Isabele dont la rinoration complète a été confisé au designer suddois Synt Tampoil. Il s'est ingrisé de Pristoire de la cékter alpriste britannique Isabella Straton qui risâna la premiser accession hivemañs du Mont Banc en 1878 en compagnia du guide Jean Chaelet. Une balle histoire qui fait tous l'annes do ce bé Indei cosy,impieret confortable, en pien cœur de Chamonix.