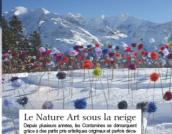

Le Nature Art sous la neige Depuis plaisur annes, la Contanina se dimargant fore a dis perior pir artifistus o cignar et parto is des-les. Cette annes, le - Kni Graffi - by Niki Hode contine ur a lance Aur des rations the regardes qui don-nent un àr de gabrie d'art à station i Office de louisme Les Contamine-Mongie - 425 d'70 158