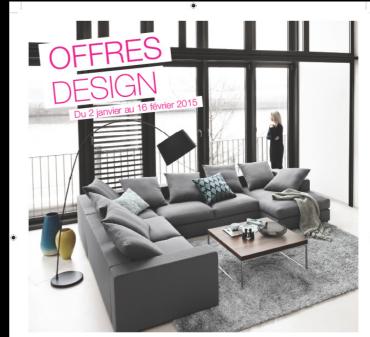

Du 2 janvier au 16 février, profitez d'offres allant jusqu'à -20% sur une large eélection de machies personnalisables : canapés, fautauis, tables, bahurs, chaises, lampes et tapis. Décourrez toutes les offres détailées en magasin et sur www.boconcept.fr

Annecy - 540, avenue du Centre - 74330 Epagny | Grenoble - 14, bd Gambetta | Lyon 3<sup>4me</sup> - 10, cours de la Liberté Lyon St Priest - 208, ite de Grenoble | Valence - Pi Jean Rostand - Plateau des couleurs 1